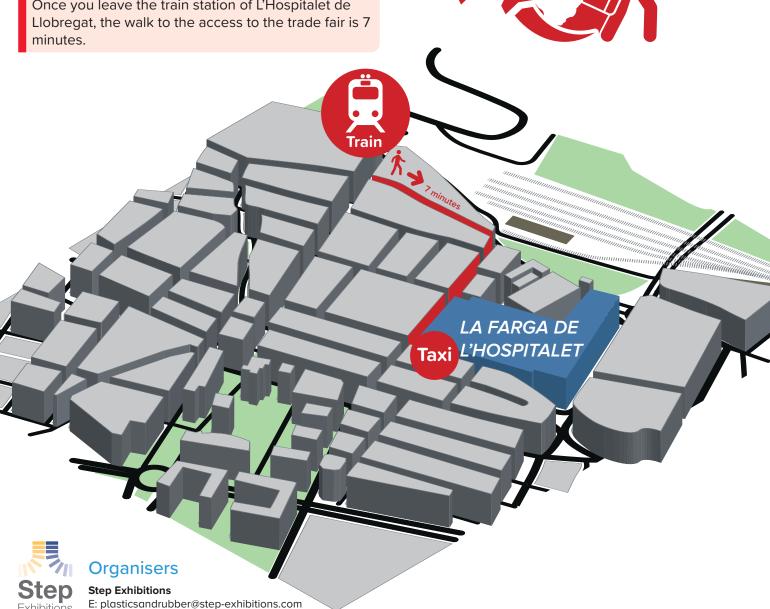

Once you leave the train station of L'Hospitalet de

M: +34 689 063 340

In case of coming by cab, please give the exact address of the access to the fair:

**TAXI** 

Carrer de Barcelona 2, L'Hospitalet de Llobregat